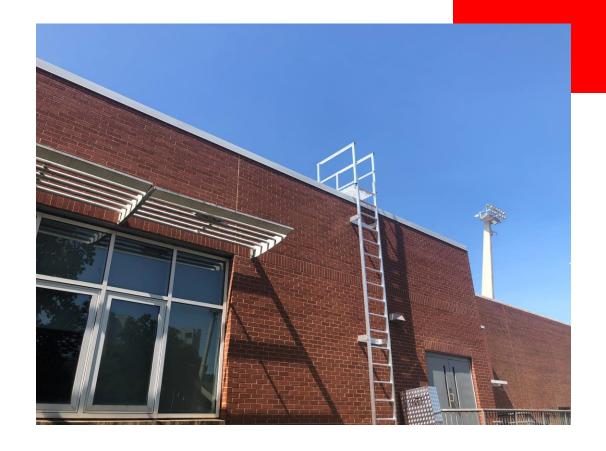

### **Exterior Concrete Columns Complete**

Roof Ladders Installed At Existing Buildings