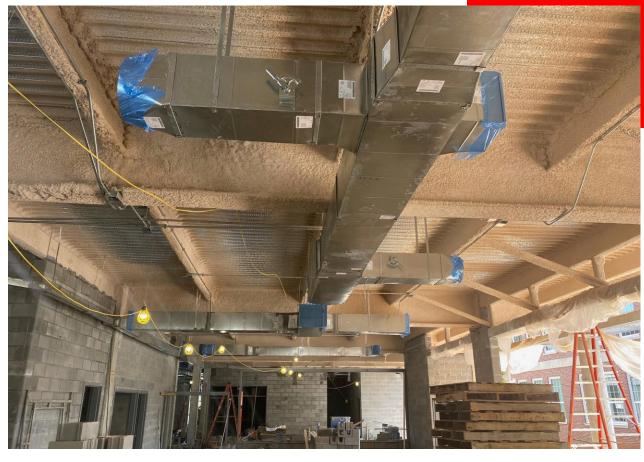

### 1<sup>st</sup> Floor MEP Overhead Progress

2<sup>nd</sup> Floor MEP Overhead Progress