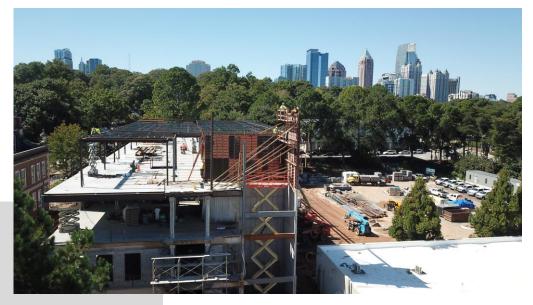

### **New Addition Progress**

**New Addition Progress** 

Bar Joist Install Complete
Interior Concrete Columns Being Formed

Final Shear Walls Formed - Ready For Concrete Tomorrow