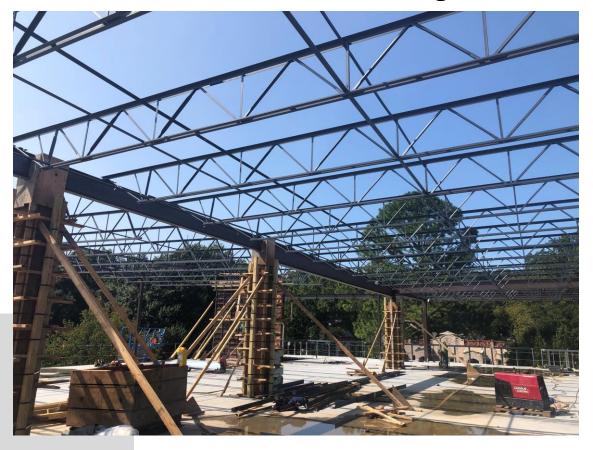

### **New Addition Progress**

**New Addition Progress** 

Bar Joist Install Complete
Interior Concrete Columns Being Formed

Final Shear Walls Formed - Ready For Concrete Tomorrow