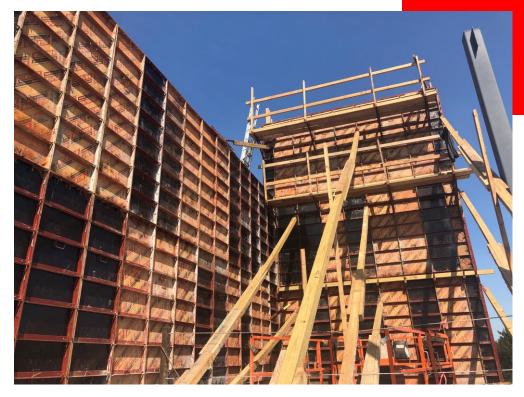

### **New Addition Progress**

**New Addition Progress** 

Bar Joist Install Complete
Interior Concrete Columns Being Formed

Final Shear Walls Formed - Ready For Concrete Tomorrow