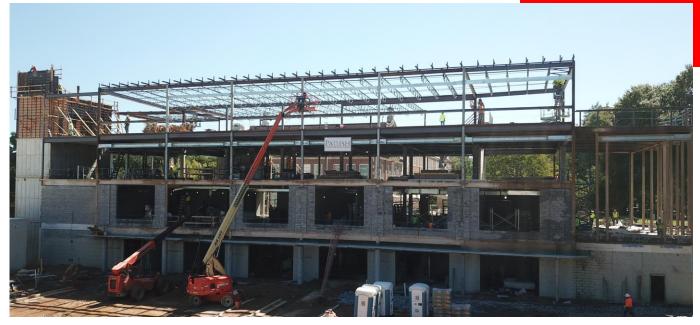

### **New Addition Progress**

**New Addition Progress** 

Bar Joist Install Complete
Interior Concrete Columns Being Formed

Final Shear Walls Formed - Ready For Concrete Tomorrow