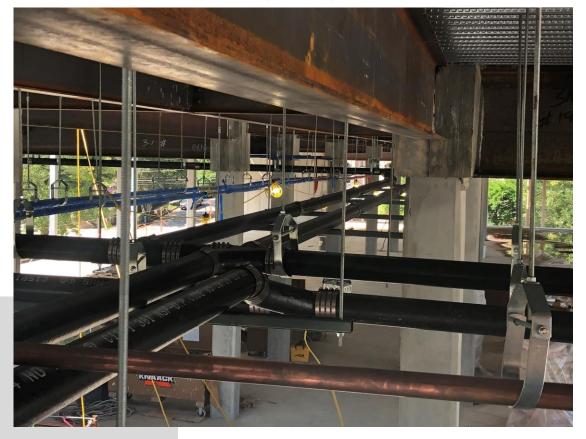

# 3<sup>rd</sup> Floor Storm and Plumbing Piping Progress

1<sup>st</sup> Floor Refrigerant Lines Progress